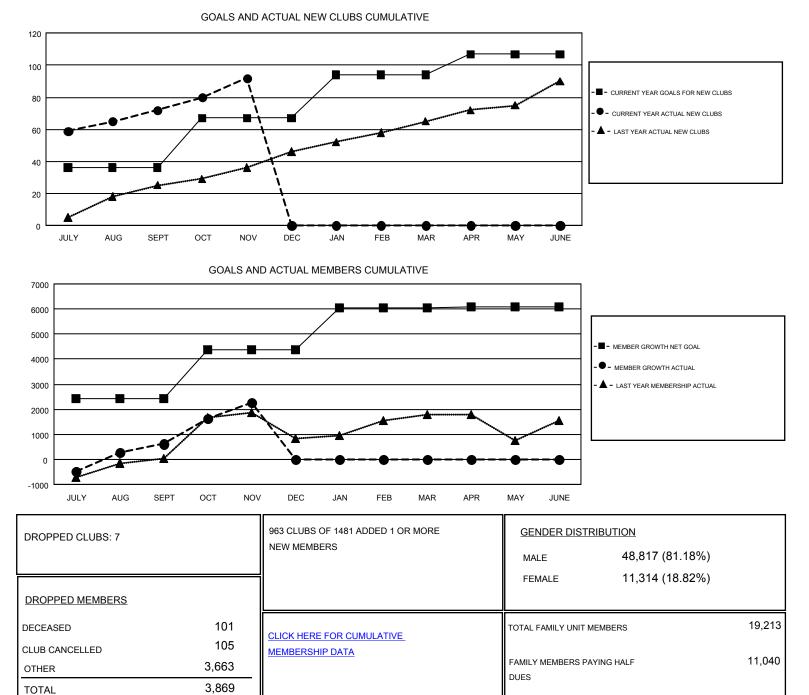

## N S SANKAR

| GMT: N S              | SANKAR        |           |               |                       |                           |                         | GMT CA 6                                           |
|-----------------------|---------------|-----------|---------------|-----------------------|---------------------------|-------------------------|----------------------------------------------------|
| Clubs                 |               |           |               | Members               |                           |                         |                                                    |
| RESULTS FOR 2017-2018 |               |           |               | RESULTS FOR 2017-2018 |                           |                         |                                                    |
| QUARTER               | NEW CLUB GOAL | NEW CLUBS | DROPPED CLUBS | QUARTER               | MEMBER GROWTH NET<br>GOAL | MEMBER GROWTH<br>ACTUAL | DROPPED<br>MEMBERS ACTUAL<br>(including transfers) |
| JULY/AUG/SEPT         | 36            | 72        | 6             | JULY/AUG/SEPT         | 2,435                     | 4,248                   | 3,393                                              |
| OCT/NOV/DEC           | 31            | 20        | 1             | OCT/NOV/DEC           | 1,950                     | 2,267                   | 476                                                |
| JAN/FEB/MAR           | 27            | 0         | 0             | JAN/FEB/MAR           | 1,665                     | 0                       | 0                                                  |
| APR/MAY/JUNE          | 13            | 0         | 0             | APR/MAY/JUNE          | 50                        | 0                       | 0                                                  |